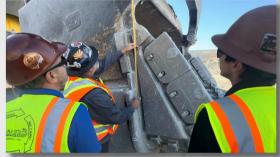

## **Pins & Bushings**

- . Pins and bushings can be located in a kit
- Designed to travel with the bucket
- Longest lasting bushing on the market
- Pins can be rebuilt up to 3 times
- Designed for all hydraulic & electric shovels

Pin and Bushing Kits Available