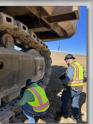

## **Pins & Bushings**

- . Pins and bushings can be located in a kit
- Designed to travel with the bucket
- Longest lasting bushing on the market
- Pins can be rebuilt up to 3 times
- Designed for all hydraulic & electric shovels

Pin and Bushing Kits Available